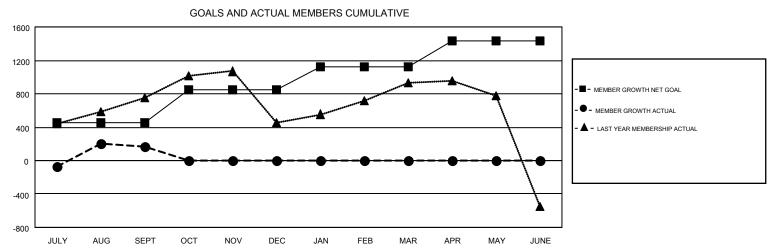

## GMT MONTHLY MEMBERSHIP PROGRESS REPORT

Results as of: 9/30/2019

**LOCATION: INDIA** 

Multiple District 320

**OPEN** 

GMT CA 6

| Clubs         |               |             |               | Members               |                           |                         |                                              |  |
|---------------|---------------|-------------|---------------|-----------------------|---------------------------|-------------------------|----------------------------------------------|--|
|               | RESULTS FOR   | R 2019-2020 |               | RESULTS FOR 2019-2020 |                           |                         |                                              |  |
| QUARTER       | NEW CLUB GOAL | NEW CLUBS   | DROPPED CLUBS | QUARTER               | MEMBER GROWTH NET<br>GOAL | MEMBER GROWTH<br>ACTUAL | DROPPED MEMBERS ACTUAL (including transfers) |  |
| JULY/AUG/SEPT | 19            | 4           | 3             | JULY/AUG/SEPT         | 450                       | 791                     | 577                                          |  |
| OCT/NOV/DEC   | 11            | 0           | 0             | OCT/NOV/DEC           | 395                       | 0                       | 0                                            |  |
| JAN/FEB/MAR   | 8             | 0           | 0             | JAN/FEB/MAR           | 280                       | 0                       | 0                                            |  |
| APR/MAY/JUNE  | 7             | 0           | 0             | APR/MAY/JUNE          | 305                       | 0                       | 0                                            |  |