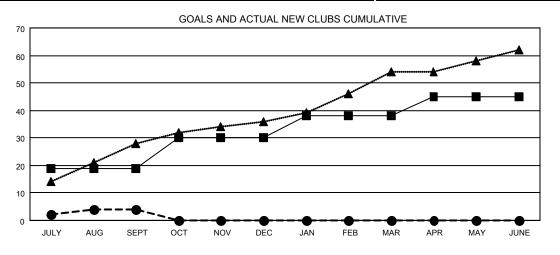

## GMT MONTHLY MEMBERSHIP PROGRESS REPORT

Results as of: 9/30/2019

**LOCATION: INDIA** 

Multiple District 320

**OPEN** 

GMT CA 6

| Clubs         |               |             |               | Members               |                           |                         |                                              |  |
|---------------|---------------|-------------|---------------|-----------------------|---------------------------|-------------------------|----------------------------------------------|--|
|               | RESULTS FOR   | R 2019-2020 |               | RESULTS FOR 2019-2020 |                           |                         |                                              |  |
| QUARTER       | NEW CLUB GOAL | NEW CLUBS   | DROPPED CLUBS | QUARTER               | MEMBER GROWTH NET<br>GOAL | MEMBER GROWTH<br>ACTUAL | DROPPED MEMBERS ACTUAL (including transfers) |  |
| JULY/AUG/SEPT | 19            | 4           | 3             | JULY/AUG/SEPT         | 450                       | 791                     | 577                                          |  |
| OCT/NOV/DEC   | 11            | 0           | 0             | OCT/NOV/DEC           | 395                       | 0                       | 0                                            |  |
| JAN/FEB/MAR   | 8             | 0           | 0             | JAN/FEB/MAR           | 280                       | 0                       | 0                                            |  |
| APR/MAY/JUNE  | 7             | 0           | 0             | APR/MAY/JUNE          | 305                       | 0                       | 0                                            |  |